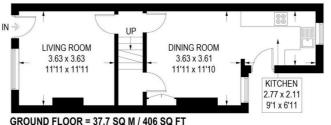

## **Floorplan**

## 119 HANGINGWATER ROAD

APPROXIMATE GROSS INTERNAL AREA = 88.8 SQ M / 956 SQ FT CELLAR = 12.8 SQ M / 138 SQ FT TOTAL = 101.6 SQ M / 1094 SQ FT

**BEDROOM** 5.41 x 3.66 17'9 x 12'0

FIRST FLOOR = 31.4 SQ M / 338 SQ FT

SECOND FLOOR = 19.7 SQ M / 212 SQ FT

Illustration for identification purposes only, measurements are approximate, not to scale.

+44 (0)114 268 3682 info@spencersestateagents.co.uk 469 Ecclesall Road, Sheffield, S118PP SpencersEstateAgents.co.uk