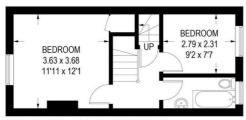

## **Floorplan**

## 119 HANGINGWATER ROAD

APPROXIMATE GROSS INTERNAL AREA = 88.8 SQ M / 956 SQ FT CELLAR = 12.8 SQ M / 138 SQ FT TOTAL = 101.6 SQ M / 1094 SQ FT

**BEDROOM** 5.41 x 3.66 17'9 x 12'0

FIRST FLOOR = 31.4 SQ M / 338 SQ FT

SECOND FLOOR = 19.7 SQ M / 212 SQ FT

Illustration for identification purposes only, measurements are approximate, not to scale.

+44 (0)114 268 3682 info@spencersestateagents.co.uk 469 Ecclesall Road, Sheffield, S118PP SpencersEstateAgents.co.uk