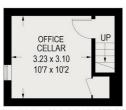

## **Floorplan**

## 119 HANGINGWATER ROAD

APPROXIMATE GROSS INTERNAL AREA = 88.8 SQ M / 956 SQ FT CELLAR = 12.8 SQ M / 138 SQ FT TOTAL = 101.6 SQ M / 1094 SQ FT

**BEDROOM** 5.41 x 3.66 17'9 x 12'0

FIRST FLOOR = 31.4 SQ M / 338 SQ FT

SECOND FLOOR = 19.7 SQ M / 212 SQ FT

Illustration for identification purposes only, measurements are approximate, not to scale.

+44 (0)114 268 3682 info@spencersestateagents.co.uk 469 Ecclesall Road, Sheffield, S118PP SpencersEstateAgents.co.uk