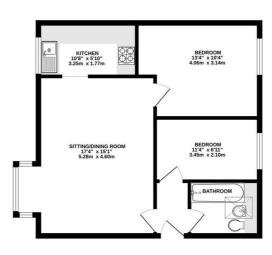

## **Floorplan**

THIRD FLOOR 568 sq.ft. (52.8 sq.m.) approx.

TOTAL FLOOR AREA. 1568 sq.ft. (52.8 sq.m.) approx.

What every altering has been made to ensure the accuracy of the floorige contracted lever, resourcement of doors, windows, rooms and any other ferms are approximate and on responsibly in taken to any encorporation of the second of