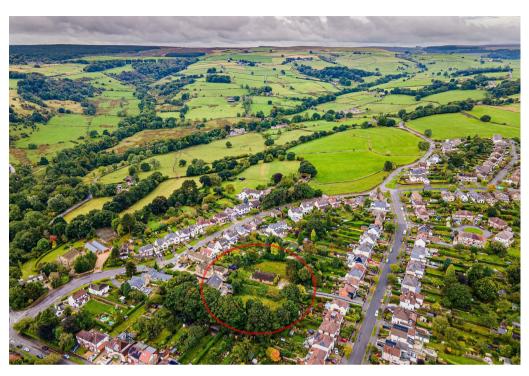

Land @, Courtside View, Brooklands Avenue, S10 4GB

## from Spencer.

- Approx 1.2 acres of prime residential land in the heart of S10
- Planning permission granted for four superb detached houses
- Exceptional design and quality of accommodation by CODA
- South facing gardens of varying sizes in a site surrounded by trees
- From the upper storeys, views over the Mayfield Valley and towards Ringinglow
- Spacious interior layouts in modern design
- Location a short walk from Fulwood Village and the Mayfield Valley
- Full planning permission granted 23/00198/FUL
- Prime residential site for 16,500 feet of new build development
- Accompanied viewings available at reasonable times