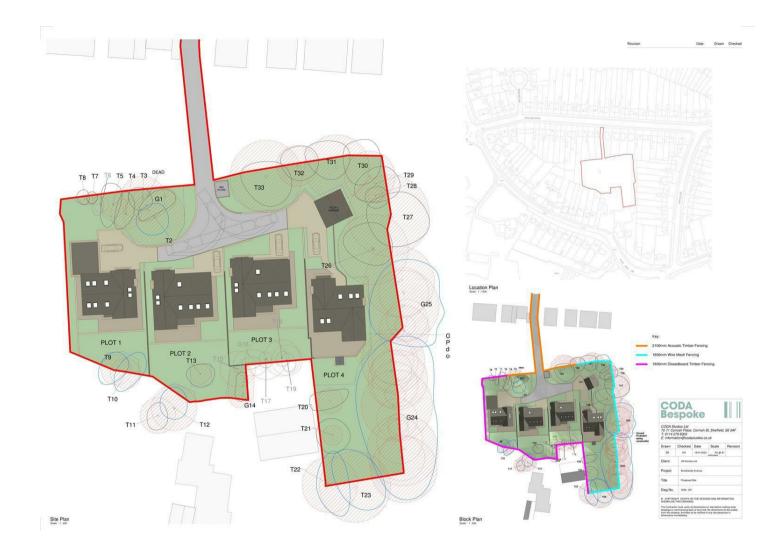

## from Spencer.

- Approx 1.2 acres of prime residential land in the heart of S10
- Planning permission granted for four superb detached houses
- Exceptional design and quality of accommodation by CODA
- South facing gardens of varying sizes in a site surrounded by trees
- From the upper storeys, views over the Mayfield Valley and towards Ringinglow
- Spacious interior layouts in modern design
- Location a short walk from Fulwood Village and the Mayfield Valley
- Full planning permission granted 23/00198/FUL
- Prime residential site for 16,500 feet of new build development
- Accompanied viewings available at reasonable times