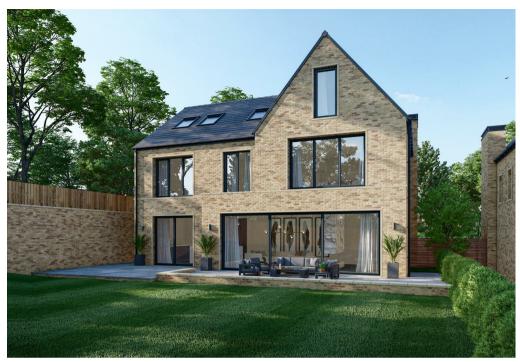

## from Spencer.

- Approx 1.2 acres of prime residential land in the heart of S10
- Planning permission granted for four superb detached houses
- Exceptional design and quality of accommodation by CODA
- South facing gardens of varying sizes in a site surrounded by trees
- From the upper storeys, views over the Mayfield Valley and towards Ringinglow
- Spacious interior layouts in modern design
- Location a short walk from Fulwood Village and the Mayfield Valley
- Full planning permission granted 23/00198/FUL
- Prime residential site for 16,500 feet of new build development
- Accompanied viewings available at reasonable times