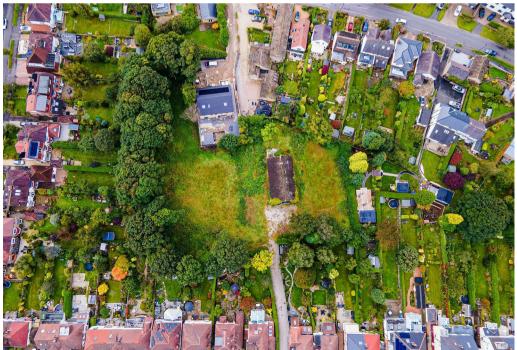

## from Spencer.

- Approx 1.2 acres of prime residential land in the heart of S10
- Planning permission granted for four superb detached houses
- Exceptional design and quality of accommodation by CODA
- South facing gardens of varying sizes in a site surrounded by trees
- From the upper storeys, views over the Mayfield Valley and towards Ringinglow
- Spacious interior layouts in modern design
- Location a short walk from Fulwood Village and the Mayfield Valley
- Full planning permission granted 23/00198/FUL
- Prime residential site for 16,500 feet of new build development
- Accompanied viewings available at reasonable times