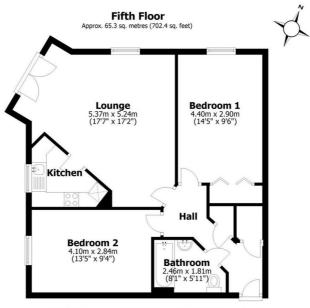

## **Floorplan**

Total area: approx. 65.3 sq. metres (702.4 sq. feet)

All measurements are approximate Yorkshire EPC & Floor Plans Ltd Plan produced using PlanUp.

+44 (0)114 268 3682 info@spencersestateagents.co.uk 469 Ecclesall Road, Sheffield, S11 8PP