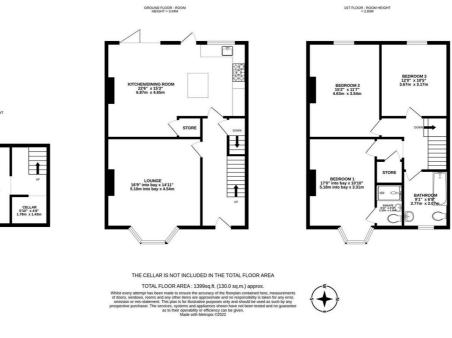

## Buy –

this superbly presented and appointment 3 double bedroom detached family home on a popular tree lined location.

from Spencer.

- · Stunning detached home
- Three double bedrooms
- Beautifully presented throughout
- Open plan kitchen dining space with direct access to garden
- Modern family bathroom and ensuite shower room
- Enclosed and private rear garden
- Excellent location and school catchment
- · Council Tax Band-D
- EPC Rating -C
- What3words///hero.tens.agreed