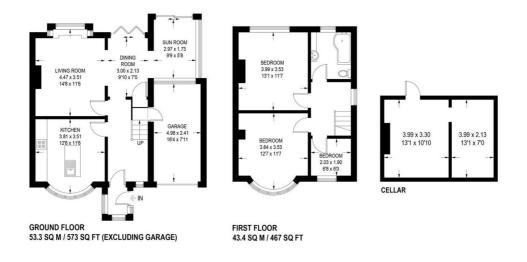

## Floorplan

## **51 STRELLEY AVENUE**

APPROXIMATE GROSS INTERNAL AREA = 96.7 SQ M / 1040 SQ FT GARAGE / CELLAR = 34.4 SQ M / 370 SQ FT TOTAL = 131.1 SQ M / 1411 SQ FT

Illustration for identification purposes only, measurements are approximate, not to scale.