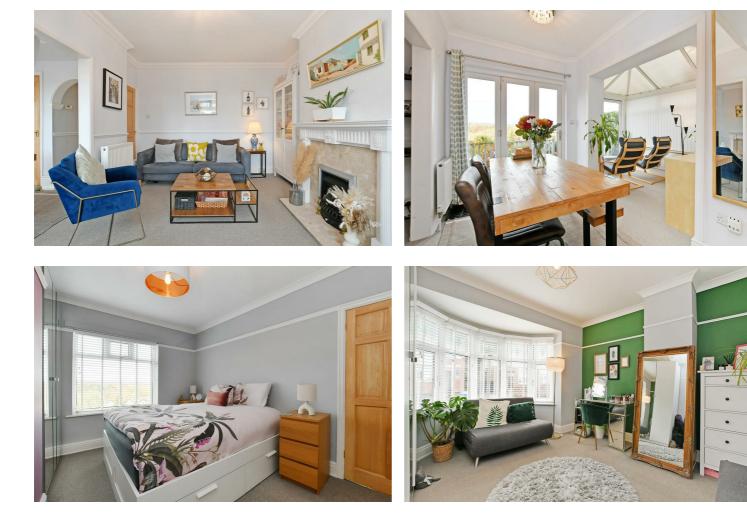

## Buy –

this beautifully presented and superbly proportioned three bedroom semi detached home with off street parking, garage and large cellar storage.

- Superbly presented throughout
- Three bedroom semi detached family home
- Beautifully designed kitchen
- Open plan lounge, dining room with stunning views across the valley
- Off street parking, garage and cellar storage room
- Excellent location for families with good school catchment
- Close to an extensive variety of local amenities
- Council Tax Band-C
- EPC Rating- C
- What3words///shunts.atom.torn