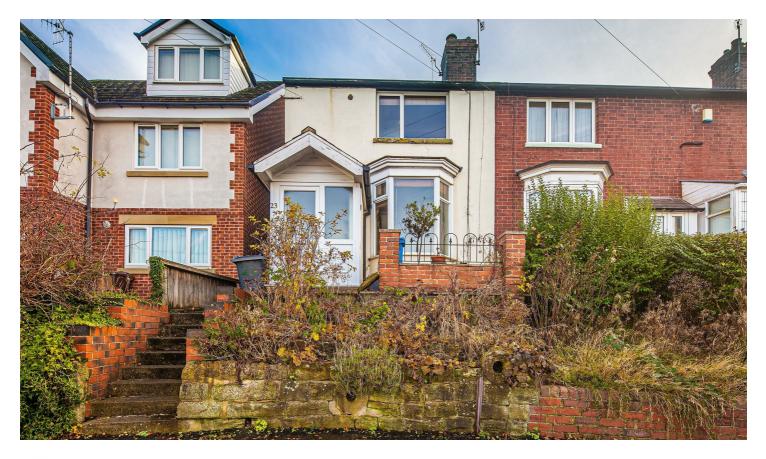

23, Ledstone Road, Woodseats, S8 0NS

## Buy —

a super three bedroomed end terraced house with excellent city views to the front

- End terraced house with front entrance porch
- Living room with city views to the front
- Breakfast kitchen with access on to the rear courtyard tiered garden
- Two bedrooms and bathroom on the first floor
- Attic bedroom with Velux windows
- Position at the head of the cul-desac
- No chain
- What3Words://straw.book.horns
- · Council Tax Band A
- EPC Rating D