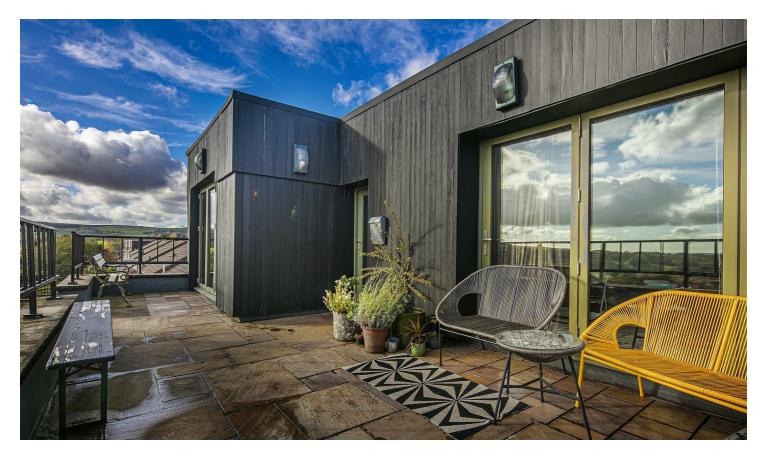

## Buy ·

this stunning two bedroom apartment which has breathtaking views and is located in the popular suburb of Fulwood

## from Spencer.

- · Top floor apartment
- · Two bedrooms
- · Large private roof terrace
- · Fabulous kitchen diner
- · No onward chain
- · Villeroy and Boch suite
- · Teak parquet flooring
- · Bi-fold doors to terrace
- · Off road private parking
- · Close to amenities