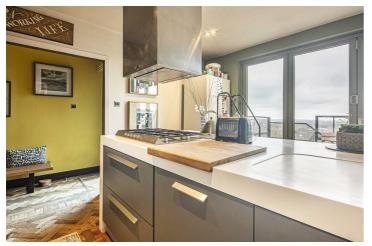

## from Spencer.

- · Top floor apartment
- · Two bedrooms
- · Large private roof terrace
- · Fabulous kitchen diner
- · No onward chain
- · Villeroy and Boch suite
- · Teak parquet flooring
- · Bi-fold doors to terrace
- · Off road private parking
- · Close to amenities