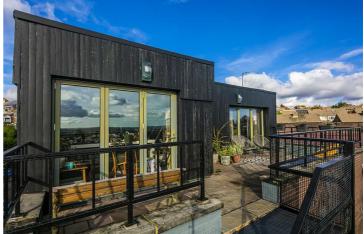

## Buy ·

this stunning two bedroom apartment which has breathtaking views and is located in the popular suburb of Fulwood

## from Spencer.

- · Top floor apartment
- · Two bedrooms
- · Large private roof terrace
- · Fabulous kitchen diner
- · No onward chain
- · Villeroy and Boch suite
- · Teak parquet flooring
- · Bi-fold doors to terrace
- · Off road private parking
- · Close to amenities