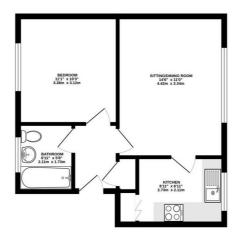

FIRST FLOOR CEILING HEIGHT 2.28 420 sq.ft. (39.0 sq.m.) approx.

TOTAL FLOOR AREA: 420 sq.tt. (39.0 sq.m.) approx. White every attempt has been made to incrude the accuracy of the floorgine contanted here, measurements of adox, window, more and any other times an approximation and the microarchildry tables the large years, approximation and any other times and approximation and the microarchildry tables the large years, approximation and any other times and approximation and the state of the microarchildry tables. The investors, systems and approximation and the green. In the time approximation of the green and the green and the state of the state.