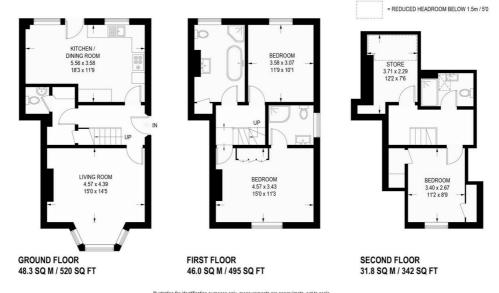

## **Floorplan**

## 34 MARLBOROUGH ROAD

APPROXIMATE GROSS INTERNAL AREA = 126.1 SQ M / 1357 SQ FT

Illustration for identification purposes only, measurements are approximate, not to scale.

+44 (0)114 268 3682 info@spencersestateagents.co.uk 469 Ecclesall Road, Sheffield, S118PP