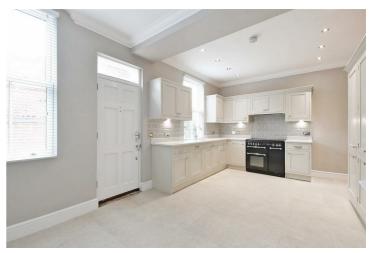

## Buy ·

a stunning three bedroom Victorian townhouse which is beautifully presented and located within the highly sought after area of Broomhill S10

## from Spencer.

- · No onward chain
- · Stone built townhouse
- Three good sized bedrooms
- · Spacious kitchen diner
- · Beautifully presented
- · Period features
- Downstairs WC
- · Off road parking to rear
- · Sought after location
- EPC Rating D