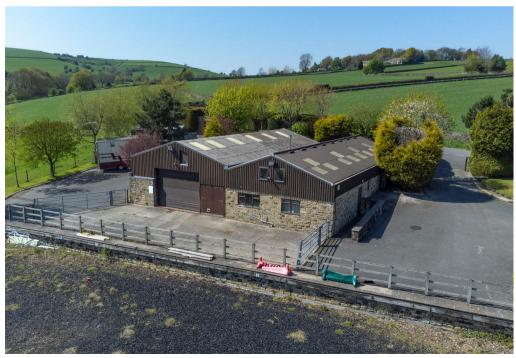

## Buy

an unprecedented and incredibly rare opportunity to acquire a very large building plot with full planning permission in the heart of the Mayfield Valley

## from Spencer.

- A plot with FULL PLANNING PERMISSION to build a large 7000ft house in an exceptional setting with 360 degree countryside views
- An ultra exclusive location situated in a designated 'Area of High Landscape Value', south facing, private and quiet, surrounded by open farm land
- A once in a lifetime opportunity to build this large stone house as a five bedroom forever home
- Freehold site of approx. 3.5 acres comprising approx. 2.5 acres of fenced and walled grazing land with automatic mains fed water ideal for equestrian or small holding interest.
- Conveniently located on the edge of Fulwood within 1 mile of Fulwood shops, 1 mile from Peak Park, 15 min drive to Sheffield City Centre, both Universities & hospitals, & within 10 miles of the M1
- Exceptional house designed by award-winning Peak Architects; contemporary living in a sensational rural setting
- Plans include swimming pool, large wrap around terrace and gardens, photovoltaics and ground source heat technology
- No onward chain Planning REF 21/02068/FUL
- Planning Permission implemented. Demolition of stable block required
- Viewings Strictly By Appointment Only. Find using What3Words///live.luck.animal