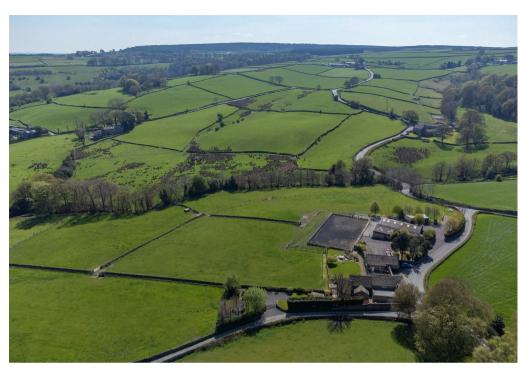

## Buy

an unprecedented and incredibly rare opportunity to acquire a very large building plot with full planning permission in the heart of the Mayfield Valley

## from Spencer.

- A plot with FULL PLANNING PERMISSION to build a large 7000ft house in an exceptional setting with 360 degree countryside views
- An ultra exclusive location situated in a designated 'Area of High Landscape Value', south facing, private and quiet, surrounded by open farm land
- A once in a lifetime opportunity to build this large stone house as a five bedroom forever home
- Freehold site of approx. 3.5 acres comprising approx. 2.5 acres of fenced and walled grazing land with automatic mains fed water ideal for equestrian or small holding interest.
- Conveniently located on the edge of Fulwood within 1 mile of Fulwood shops, 1 mile from Peak Park, 15 min drive to Sheffield City Centre, both Universities & hospitals, & within 10 miles of the M1
- Exceptional house designed by award-winning Peak Architects; contemporary living in a sensational rural setting
- Plans include swimming pool, large wrap around terrace and gardens, photovoltaics and ground source heat technology
- No onward chain Planning REF 21/02068/FUL
- Planning Permission implemented. Demolition of stable block required
- Viewings Strictly By Appointment Only. Find using What3Words///live.luck.animal