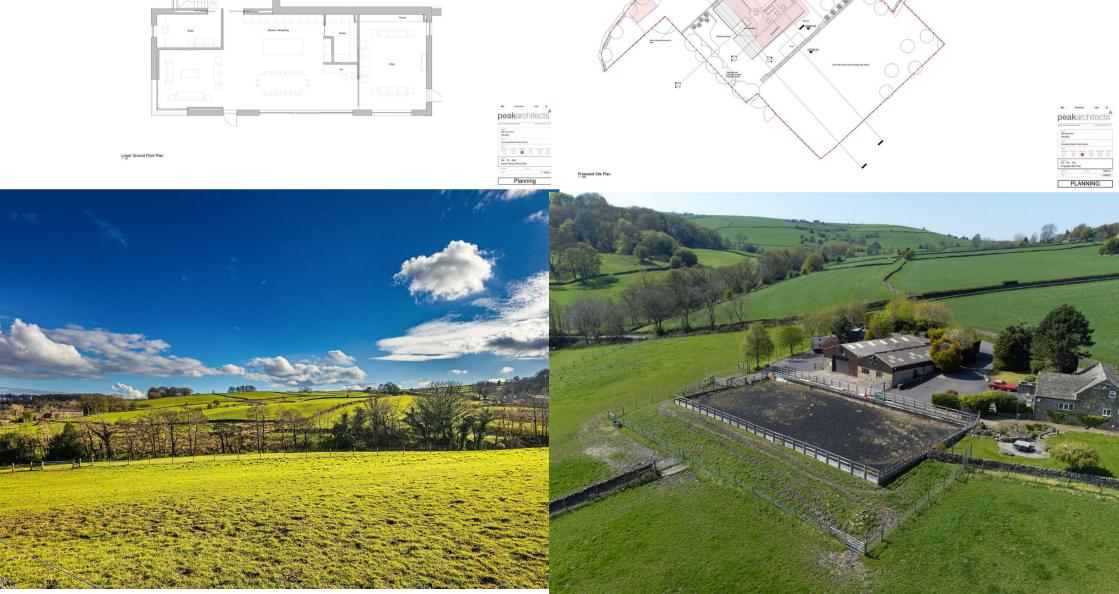

## Buy

an unprecedented and incredibly rare opportunity to acquire a very large building plot with full planning permission in the heart of the Mayfield Valley

## from Spencer.

- A plot with FULL PLANNING PERMISSION to build a large 7000ft house in an exceptional setting with 360 degree countryside views
- An ultra exclusive location situated in a designated 'Area of High Landscape Value', south facing, private and quiet, surrounded by open farm land
- A once in a lifetime opportunity to build this large stone house as a five bedroom forever home
- Freehold site of approx. 3.5 acres comprising approx. 2.5 acres of fenced and walled grazing land with automatic mains fed water ideal for equestrian or small holding interest.
- Conveniently located on the edge of Fulwood within 1 mile of Fulwood shops, 1 mile from Peak Park, 15 min drive to Sheffield City Centre, both Universities & hospitals, & within 10 miles of the M1
- Exceptional house designed by award-winning Peak Architects; contemporary living in a sensational rural setting
- Plans include swimming pool, large wrap around terrace and gardens, photovoltaics and ground source heat technology
- No onward chain Planning REF 21/02068/FUL
- Planning Permission implemented. Demolition of stable block required
- Viewings Strictly By Appointment Only. Find using What3Words///live.luck.animal