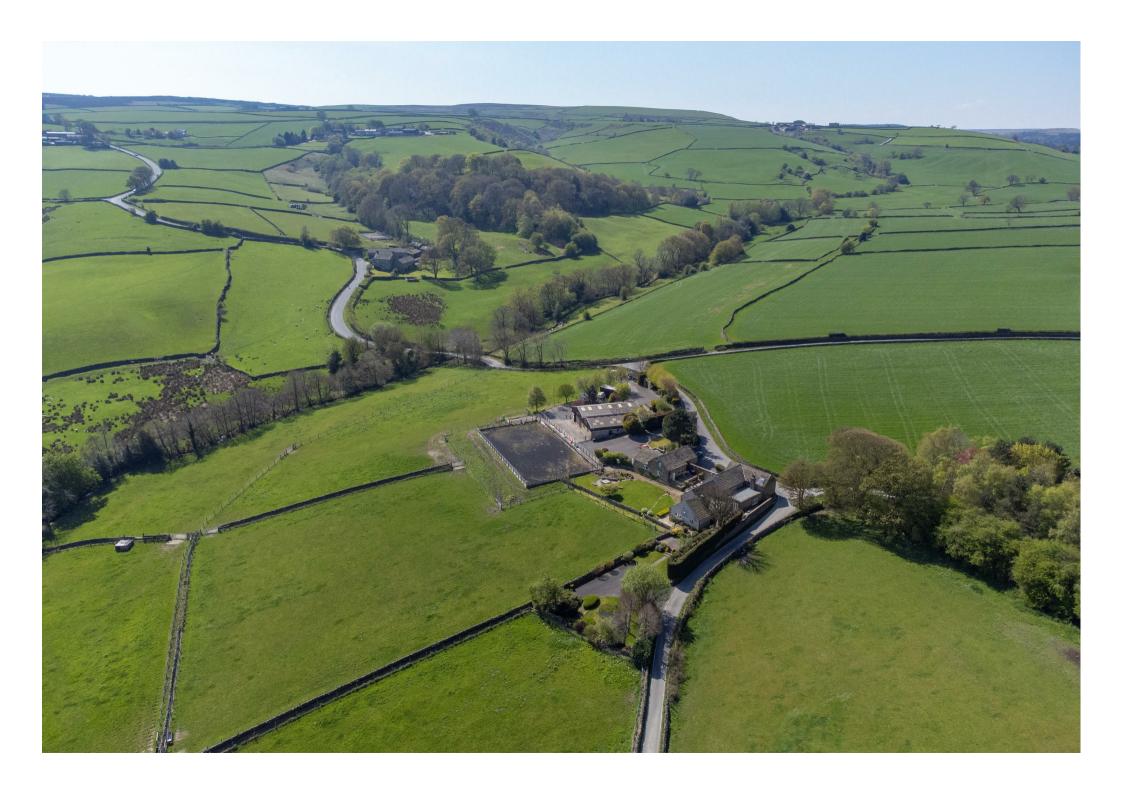

## Buy

an unprecedented and incredibly rare opportunity to acquire a very large building plot with full planning permission in the heart of the Mayfield Valley

## from Spencer.

- A plot with FULL PLANNING PERMISSION to build a large 7000ft house in an exceptional setting with 360 degree countryside views
- An ultra exclusive location situated in a designated 'Area of High Landscape Value', south facing, private and quiet, surrounded by open farm land
- A once in a lifetime opportunity to build this large stone house as a five bedroom forever home
- Freehold site of approx. 3.5 acres comprising approx. 2.5 acres of fenced and walled grazing land with automatic mains fed water ideal for equestrian or small holding interest.
- Conveniently located on the edge of Fulwood within 1 mile of Fulwood shops, 1 mile from Peak Park, 15 min drive to Sheffield City Centre, both Universities & hospitals, & within 10 miles of the M1
- Exceptional house designed by award-winning Peak Architects; contemporary living in a sensational rural setting
- Plans include swimming pool, large wrap around terrace and gardens, photovoltaics and ground source heat technology
- No onward chain Planning REF 21/02068/FUL
- Planning Permission implemented. Demolition of stable block required
- Viewings Strictly By Appointment Only. Find using What3Words///live.luck.animal