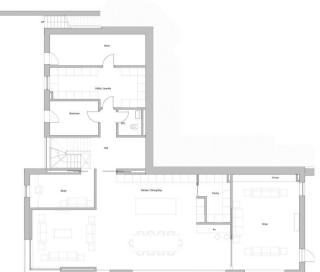

## from Spencer.

- A plot with FULL PLANNING PERMISSION to build a large 7000ft house in an exceptional setting with 360 degree countryside views
- An ultra exclusive location situated in a designated 'Area of High Landscape Value', south facing, private and quiet, surrounded by open farm land
- A once in a lifetime opportunity to build this large stone house as a five bedroom forever home
- Freehold site of approx. 3.5 acres comprising approx. 2.5 acres of fenced and walled grazing land with automatic mains fed water ideal for equestrian or small holding interest.
- Conveniently located on the edge of Fulwood within 1 mile of Fulwood shops, 1 mile from Peak Park, 15 min drive to Sheffield City Centre, both Universities & hospitals, & within 10 miles of the M1
- Exceptional house designed by award-winning Peak Architects; contemporary living in a sensational rural setting
- Plans include swimming pool, large wrap around terrace and gardens, photovoltaics and ground source heat technology
- No onward chain Planning REF 21/02068/FUL
- Planning Permission implemented. Demolition of stable block required
- Viewings Strictly By Appointment Only. Find using What3Words///live.luck.animal