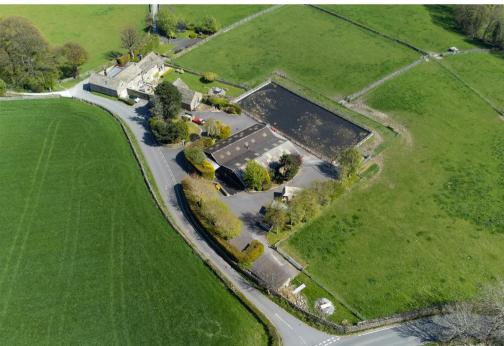

## Buy

an unprecedented and incredibly rare opportunity to acquire a very large building plot with full planning permission in the heart of the Mayfield Valley

## from Spencer.

- A plot with FULL PLANNING PERMISSION to build a large 7000ft house in an exceptional setting with 360 degree countryside views
- An ultra exclusive location situated in a designated 'Area of High Landscape Value', south facing, private and quiet, surrounded by open farm land
- A once in a lifetime opportunity to build this large stone house as a five bedroom forever home
- Freehold site of approx. 3.5 acres comprising approx. 2.5 acres of fenced and walled grazing land with automatic mains fed water ideal for equestrian or small holding interest.
- Conveniently located on the edge of Fulwood within 1 mile of Fulwood shops, 1 mile from Peak Park, 15 min drive to Sheffield City Centre, both Universities & hospitals, & within 10 miles of the M1
- Exceptional house designed by award-winning Peak Architects; contemporary living in a sensational rural setting
- Plans include swimming pool, large wrap around terrace and gardens, photovoltaics and ground source heat technology
- No onward chain Planning REF 21/02068/FUL
- Planning Permission implemented. Demolition of stable block required
- Viewings Strictly By Appointment Only. Find using What3Words///live.luck.animal