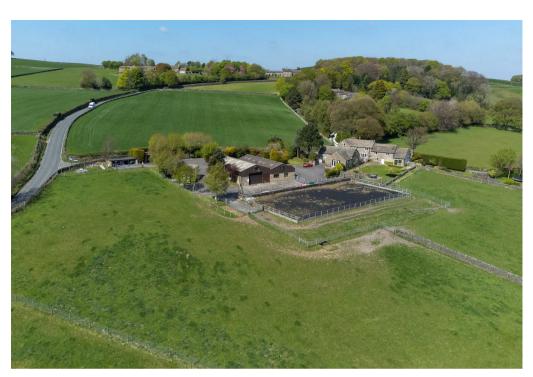

## from Spencer.

- A plot with FULL PLANNING PERMISSION to build a large 7000ft house in an exceptional setting with 360 degree countryside views
- An ultra exclusive location situated in a designated 'Area of High Landscape Value', south facing, private and quiet, surrounded by open farm land
- A once in a lifetime opportunity to build this large stone house as a five bedroom forever home
- Freehold site of approx. 3.5 acres comprising approx. 2.5 acres of fenced and walled grazing land with automatic mains fed water ideal for equestrian or small holding interest.
- Conveniently located on the edge of Fulwood within 1 mile of Fulwood shops, 1 mile from Peak Park, 15 min drive to Sheffield City Centre, both Universities & hospitals, & within 10 miles of the M1
- Exceptional house designed by award-winning Peak Architects; contemporary living in a sensational rural setting
- Plans include swimming pool, large wrap around terrace and gardens, photovoltaics and ground source heat technology
- No onward chain Planning REF 21/02068/FUL
- Planning Permission implemented. Demolition of stable block required
- Viewings Strictly By Appointment Only. Find using What3Words///live.luck.animal