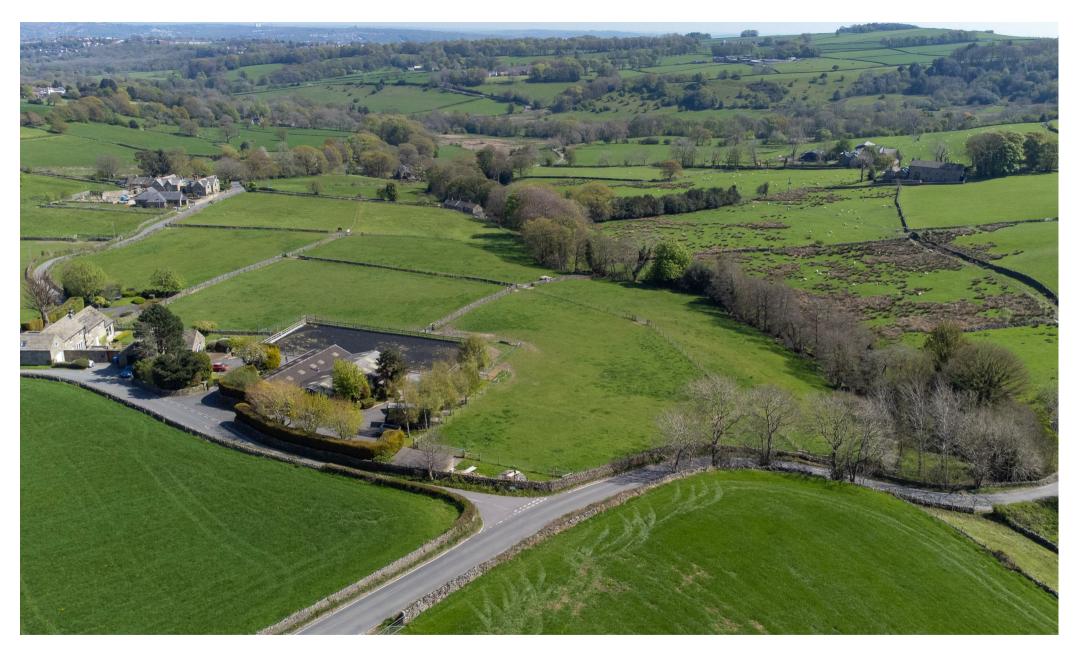

## from Spencer.

- A plot with FULL PLANNING PERMISSION to build a large 7000ft house in an exceptional setting with 360 degree countryside views
- An ultra exclusive location situated in a designated 'Area of High Landscape Value', south facing, private and quiet, surrounded by open farm land
- A once in a lifetime opportunity to build this large stone house as a five bedroom forever home
- Freehold site of approx. 3.5 acres comprising approx. 2.5 acres of fenced and walled grazing land with automatic mains fed water ideal for equestrian or small holding interest.
- Conveniently located on the edge of Fulwood within 1 mile of Fulwood shops, 1 mile from Peak Park, 15 min drive to Sheffield City Centre, both Universities & hospitals, & within 10 miles of the M1
- Exceptional house designed by award-winning Peak Architects; contemporary living in a sensational rural setting
- Plans include swimming pool, large wrap around terrace and gardens, photovoltaics and ground source heat technology
- No onward chain Planning REF 21/02068/FUL
- Planning Permission implemented. Demolition of stable block required
- Viewings Strictly By Appointment Only. Find using What3Words///live.luck.animal