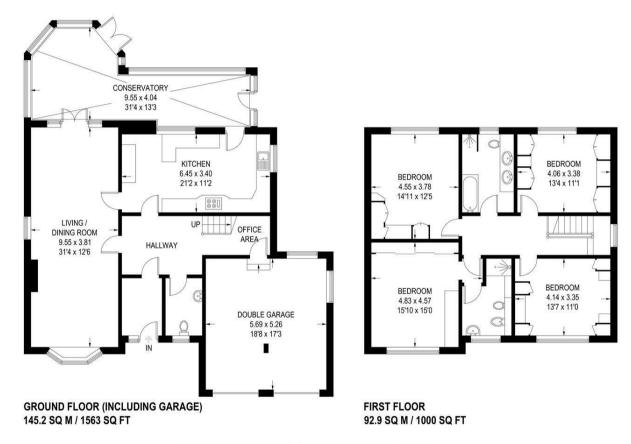

## Floorplan —

## 1 CAUSEWAY GLADE

APPROXIMATE GROSS INTERNAL AREA = 238.1 SQ M / 2563 SQ FT (INCLUDING GARAGE)

Illustration for identification purposes only, measurements are approximate, not to scale.

+44 (0)114 268 3682 info@spencersestateagents.co.uk