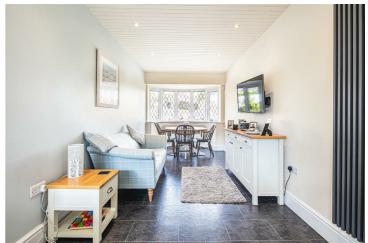

## -from Spencer.

- · A perfect four bedroomed family house
- South facing huge gardens with views up towards Whirlow Farm
- Superb accommodation with breakfasting kitchen and lounge with formal dining space
- Large basement with garden room leading out to private patio
- Large veranda off the main living room overlooking the gardens
- · Driveway parking for several cars
- Potential for further development and conversion of the roof space
- · Sheffield Council Tax Band F
- . EPC Rating C
- · What3words ///marked.august.early