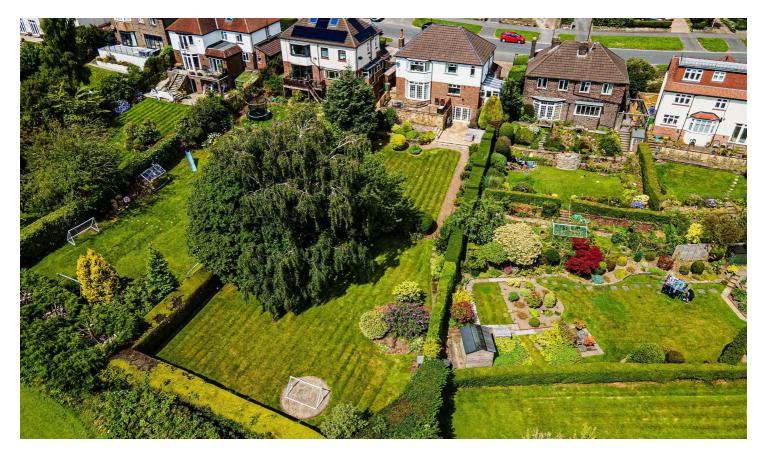

## Buy-

a fabulous detached house with the most wonderful large south facing gardens, excellent proportions and backing on to Silverdale School

## -from Spencer.

- · A perfect four bedroomed family house
- South facing huge gardens with views up towards Whirlow Farm
- Superb accommodation with breakfasting kitchen and lounge with formal dining space
- Large basement with garden room leading out to private patio
- Large veranda off the main living room overlooking the gardens
- · Driveway parking for several cars
- Potential for further development and conversion of the roof space
- · Sheffield Council Tax Band F
- . EPC Rating C
- · What3words ///marked.august.early