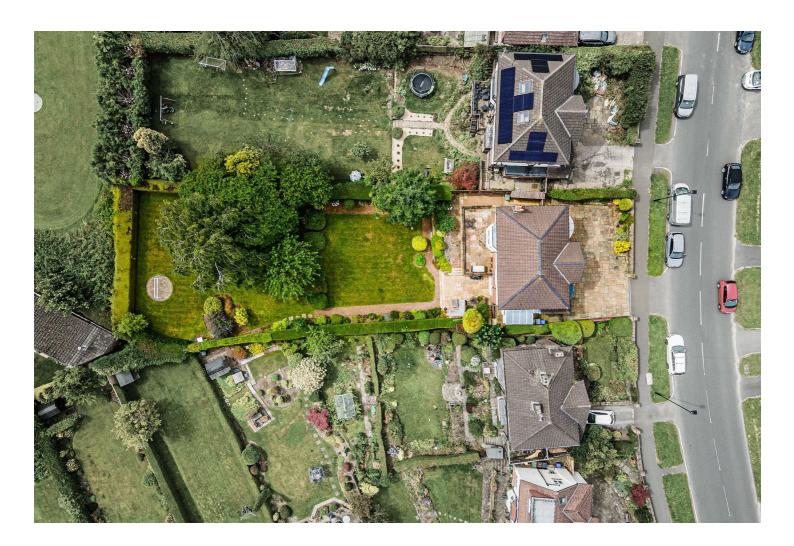

## Buy-

a fabulous detached house with the most wonderful large south facing gardens, excellent proportions and backing on to Silverdale School

## -from Spencer.

- · A perfect four bedroomed family house
- South facing huge gardens with views up towards Whirlow Farm
- Superb accommodation with breakfasting kitchen and lounge with formal dining space
- Large basement with garden room leading out to private patio
- Large veranda off the main living room overlooking the gardens
- · Driveway parking for several cars
- Potential for further development and conversion of the roof space
- · Sheffield Council Tax Band F
- . EPC Rating C
- · What3words ///marked.august.early