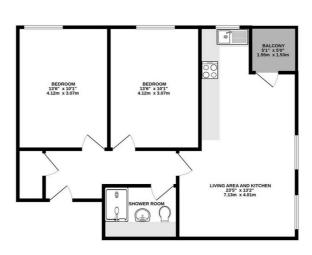

## Floorplan

SECOND FLOOR 656 sq.ft. (60.9 sq.m.) approx.

TOTAL FLOOR AREA: 656 sq.ft. (60.9 sq.m.) approx

+44 (0)114 268 3682 info@spencersestateagents.co.uk 469 Ecclesall Road, Sheffield, S11 8PP

SpencersEstateAgents.co.uk