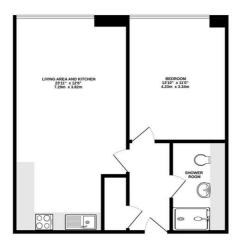

## **Floorplan**

SECOND FLOOR 557 sq.ft. (51.8 sq.m.) approx.

TOTAL FLOOR AREA: 557 sq.ft. (51.8 sq.m.) approx.

White overy attempt has been made to ensure the accuracy of the thoughts contained here, measurements.

White accuracy attempt has been made to ensure the accuracy of the thoughts contained the contained of the statement. The plant for the that them proposed to only and should be used as such by any prospective purchaser. The seniorics, systems and againstors shown hour not been leasted and no guarantee as to their openability or efficiency can be given.