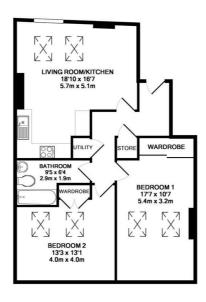

## Floorplan

#### TOTAL APPROX. FLOOR AREA 754 SQ.FT. (70.1 SQ.M.)

Whist every attempt has been made to ensure the accuracy of the floor plan contained here, measurements of doors, windows, rooms and any other thems are approximate and no responsibility is taken for any error, omission, or mis-statement. This plan is for illustrative purposes only and should be used as such by any prospective purchaser. The services, systems and appliances shown have note the tested and no guarantee as to their operability or efficiency can be given.