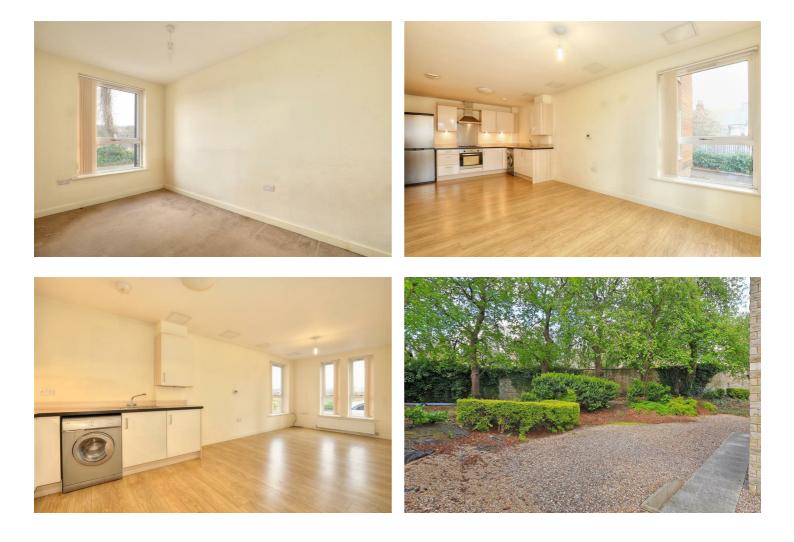

## Rent -

Superb two bedroom apartment with parking in S7! AVAILABLE 18th FEBRUARY !!

- AVAILABLE 18TH FEBRUARY
- Unfurnished with appliances
- Two Bedrooms
- WITH PARKING
- Council Tax Band A / EPC Rating B
- · Includes appliances
- Holding Deposit £205
- Security Deposit £1035
- Gas Central Heating
- 12 Month Tenancy