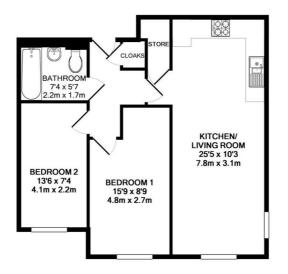

£900

Floorplan -

## TOTAL APPROX. FLOOR AREA 635 SQ.FT. (59.0 SQ.M.)

Whilst every attempt has been made to ensure the accuracy of the floor plan contained here, measurements of doors, windows, rooms and any other items are approximate and no responsibility is taken for any error, omission, or mis-statement. This plan is for illustrative purposes only and should be used as such by any prospective purchaser. The services, systems and appliances shown have not been tested and no guarantee as to their operability or efficiency can be given Made with Netropix @2016