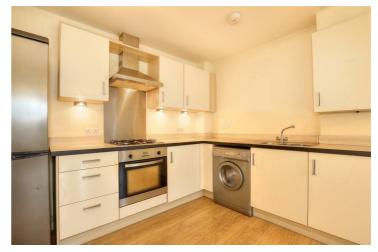

## Rent -

Superb two bedroom apartment with parking in S7! AVAILABLE 18th FEBRUARY !!

- AVAILABLE 18TH FEBRUARY
- Unfurnished with appliances
- Two Bedrooms
- WITH PARKING
- Council Tax Band A / EPC Rating B
- · Includes appliances
- Holding Deposit £205
- Security Deposit £1035
- Gas Central Heating
- 12 Month Tenancy