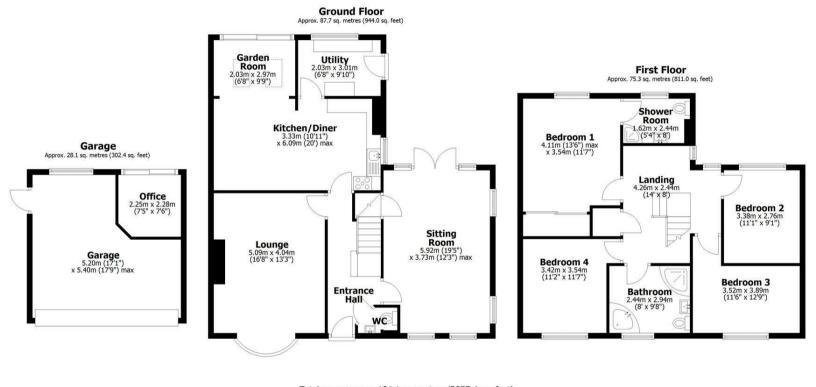

## Floorplan \_\_\_\_

Total area: approx. 191.1 sq. metres (2057.4 sq. feet) All measurements are approximate Yorkshire EPC & Floor Plans Ltd Plan produced using Planup. 26 Wentworth Avenue

+44 (0)114 268 3682 info@spencersestateagents.co.uk