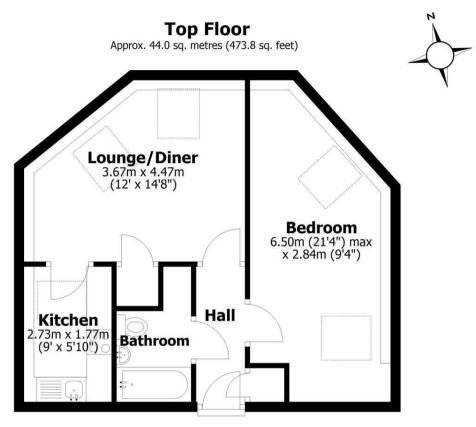

## Floorplan \_\_\_\_

Total area: approx. 44.0 sq. metres (473.8 sq. feet)

All measurements are approximate Yorkshire EPC & Floor Plans Ltd Plan produced using PlanUp.