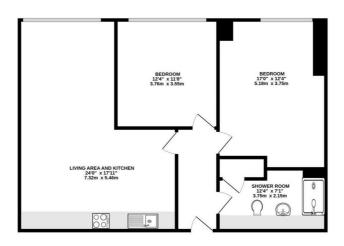

## Floorplan

SECOND FLOOR 825 sq.ft. (76.7 sq.m.) approx.

TOTAL FLOOR AREA: 825 sq.ft. (76.7 sq.m.) approx.

+44 (0)114 268 3682 info@spencersestateagents.co.uk 469 Ecclesall Road, Sheffield, S11 8PP

SpencersEstateAgents.co.uk