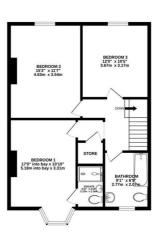

## **Floorplan**

CELLAR
LET XEV
3.87m x Z.55m

1ST FLOOR - ROOM HEIGHT = 2.83M

THE CELLAR IS NOT INCLUDED IN THE TOTAL FLOOR AREA

TOTAL FLOOR AREA: 1399sq.ft. (130.0 sq.m.) approx.

Whitst every attempt has been made to ensure the accuracy of the thoughan containment here, measurements of doors, windows, rooms and any other terms are approximate and no responsibility to taken for any error, properties of the properties of th