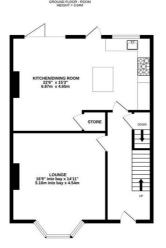

## **Floorplan**

CELLAR
LET XEV
3.87m x Z.55m

1ST FLOOR - ROOM HEIGHT = 2.83M

THE CELLAR IS NOT INCLUDED IN THE TOTAL FLOOR AREA

TOTAL FLOOR AREA: 1399sq.ft. (130.0 sq.m.) approx.

Whitst every attempt has been made to ensure the accuracy of the thoughan containment here, measurements of doors, windows, rooms and any other terms are approximate and no responsibility to taken for any error, properties of the properties of th