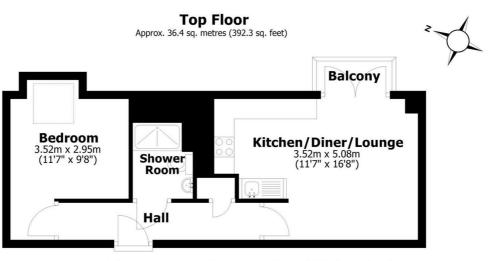

Floorplan

Total area: approx. 36.4 sq. metres (392.3 sq. feet)

All measurements are approximate Yorkshire EPC & Floor Plans Ltd Plan produced using PlanUp.

Apartment 28, St Barnabus House, Highfield Place