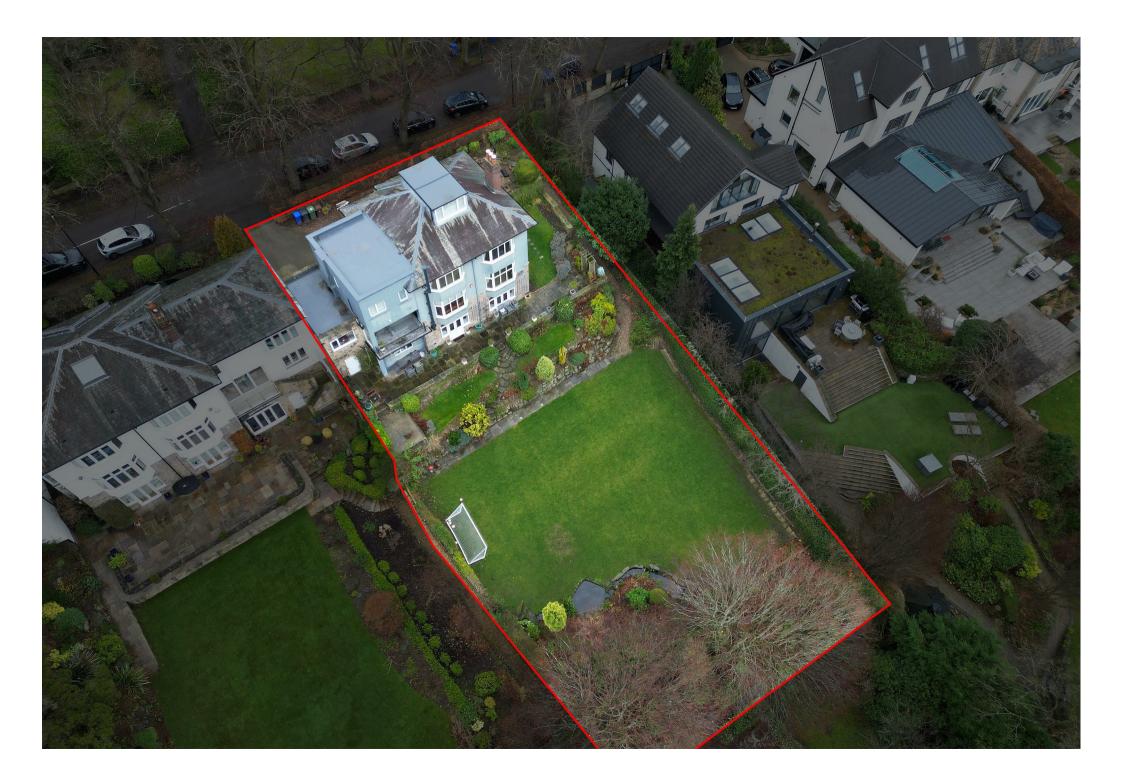

67, Stumperlowe Crescent Road, Fulwood, S10 3PR

## Buy ·

A beautifully presented and maintained five double bedroom detached family home with garage, gated off street multi vehicle parking and having further potential (subject to concents) if required making this a hugely desirable property.

- Stunning detached family home
- Five double bedrooms
- Beautifully presented throughout
- Enclosed and private rear garden with Southerly facing aspect
- Garage, Electric gates, CCTV and ample off street parking
- Potential to further extend subject to necessary consents
- Highly sought after location with excellent school catchment.
- Council Tax Band-G
- EPC Rating-D
- What3words///fear.luxury.answer