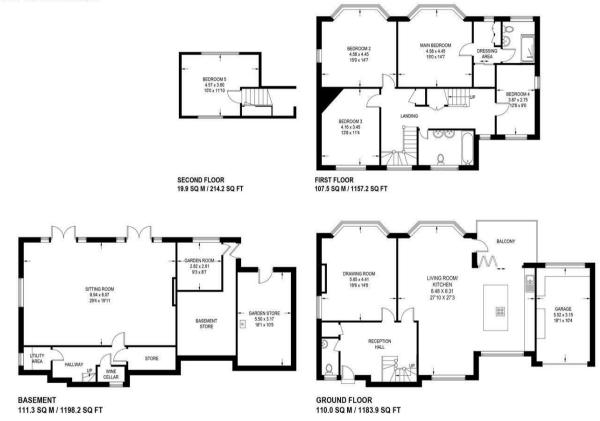

## **67 STUMPERLOWE CRESCENT ROAD**

APPROXIMATE GROSS INTERNAL AREA = 237.4 SQ M / 2555.3 SQ FT BASEMENT = 111.3 SQ M / 1198.2 SQ FT TOTAL = 348.7 SQ M / 3753.5 SQ FT

Illustration for identification purposes only, measurements are approximate, not to scale.