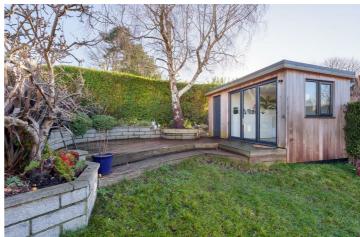

## -from Spencer.

- Superbly presented and thoughtfully extended
- · Four bedroom semi-detached home
- Family bathroom and ensuite to master bedroom and downstairs WC
- Open plan kitchen diner with seperate utility space
- Beautifully landscaped garden with bespoke garden office and store
- Garage store room and off street parking
- Excellent location and great school catchment
- . Council Tax Band -C
- · EPC Rating- C
- · What3words/// honest.feeds.owner

## Floorplan

GARDEN OFFICE 117 sq.ft. (12.8 sq.m.) approx

1ST FLOOR 483 sq.ft. (44.9 sq.m.) approx.

TOTAL FLOOR AREA: 1349 sq.ft. (125.4 sq.m.) approx.

Whilst every attempt has been made to ensure the accuracy of the floorplan contained here, measure wrinst every alterity accept an experiment of ensure or executely of ure incorpant contained inter, measurements of doors, windows, rooms and any other items are approximate and no responsibility is taken for any error, omission or mis-statement. This plan is for illustrative purposes only and should be used as such by any prospective purchaser. The services, systems and appliances shown have not been tested and no guarantee as to their operability or efficiency can be given.