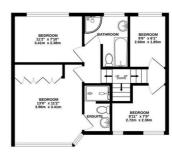

## Floorplan

GARDEN OFFICE 117 sq.ft. (12.8 sq.m.) approx

1ST FLOOR 483 sq.ft. (44.9 sq.m.) approx.

TOTAL FLOOR AREA: 1349 sq.ft. (125.4 sq.m.) approx.

Whilst every attempt has been made to ensure the accuracy of the floorplan contained here, measure wrinst every alterity accept an experiment of ensure or executely of ure incorpant contained inter, measurements of doors, windows, rooms and any other items are approximate and no responsibility is taken for any error, omission or mis-statement. This plan is for illustrative purposes only and should be used as such by any prospective purchaser. The services, systems and appliances shown have not been tested and no guarantee as to their operability or efficiency can be given.