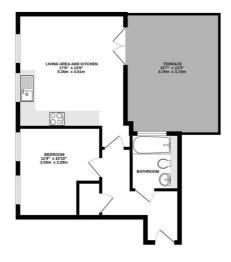

## Floorplan -

FORTH FLOOR CEILING HEIGHT 2.6 M 466 sq.ft. (43.3 sq.m.) approx.

TOTAL FLOOR AREA: 466 sq.ft. (43.3 sq.m.) approx. The servery attempt has been made to ensure the account of the disoption constanced texr, measurements and constant of the servery attempt has been made to be account of the servery measurement. This parts is a the stratument paragrams can you do build to used as such by any respective paratise. The server, systems and applaces shows have not been tested and no parate as to the encounting or efforts or the server.