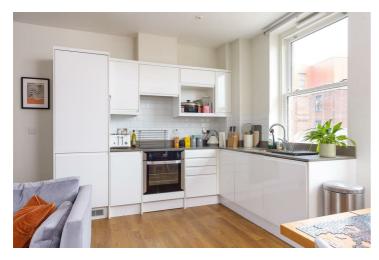

## Buy —

This superbly presented one bedroom apartment with private balcony and car parking space.

- · Available with no chain
- One double bedroom city centre apartment
- Beautifully decorated and maintained throughout
- Modern well fitted kitchen and bathroom
- Excellent central location
- · Private balcony garden space
- One allocated secure parking space
- · Council Tax Band A
- EPC rating -D
- What3words///older.stow.calls