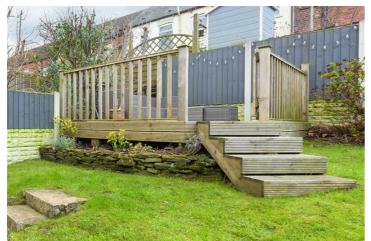

## -from Spencen.

- Traditional Stone built terraced home
- · Two Bedrooms
- Superbly presented throughout
- Cosy lounge and well fitted kitchen
- · Bathroom with white suite
- Rear garden with decking area and outbuilding
- Excellent location
- Council Tax Rating-A
- EPC Rating-D