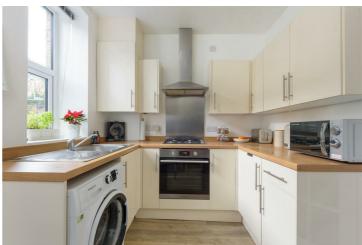

## -from Spencen.

- Traditional Stone built terraced home
- · Two Bedrooms
- Superbly presented throughout
- Cosy lounge and well fitted kitchen
- · Bathroom with white suite
- Rear garden with decking area and outbuilding
- Excellent location
- Council Tax Rating-A
- EPC Rating-D