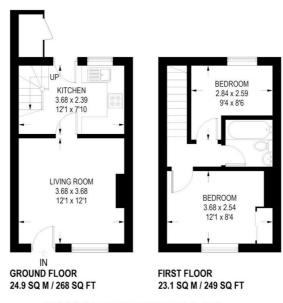

## Floorplan

## LONGFIELD ROAD

APPROXIMATE GROSS INTERNAL AREA = 48 SQ M / 517 SQ FT

Illustration for identification purposes only, measurements are approximate, not to scale.

+44 (0)114 268 3682 info@spencersestateagents.co.uk 469 Ecclesall Road, Sheffield, S11 8PP SpencersEstateAgents.co.uk