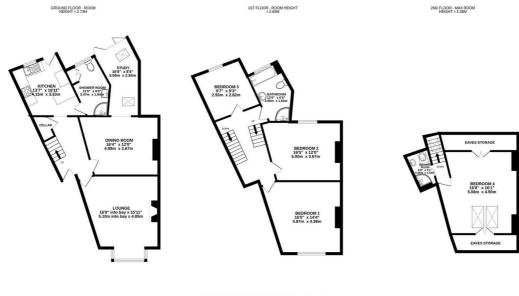

## Floorplan -

TOTAL FLOOR AREA : 1722sq.ft. (160.0 sq.m.) approx.

Whils every attempt has been made to ensure the accuracy of the foorplan contained here, measurements of doors, undoors, norms and ary opter times are approximate and no responsible in statem for any error, omission or mis-statement. This plan is for illustrative purposes only and should be used as such by any prospective purchaser. The services, systems and applances show have not been tested and no guarantee tas to their operability or efficiency can be given. Made with Metropy c2024.