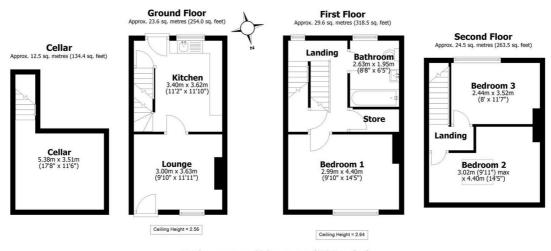

## Floorplan

Total area: approx. 90.2 sq. metres (970.5 sq. feet)

All measurements are approximate Yorkshire EPC & Floor Plans Ltd Plan produced using PlanUp.