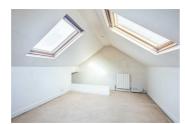

## -from Spencer.

- End terraced house with front entrance porch
- Living room with city views to the front
- Breakfast kitchen with access on to the rear courtyard tiered garden
- Two bedrooms and bathroom on the first floor
- Attic bedroom with Velux windows
- Position at the head of the cul-desac
- No chain
- What3Words://straw.book.horns
- Council Tax Band A
- EPC Rating D