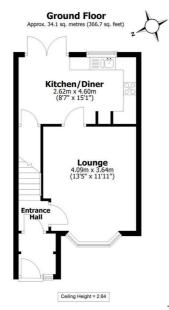

## **Floorplan**

First Floor Approx. 31.3 sq. metres (337.4 sq. feet)

Second Floor
Approx. 14.9 sq. metres (160.7 sq. feet)

Total area: approx. 80.3 sq. metres (864.8 sq. feet)

All measurements are approximate Yorkshire EPC & Floor Plans Ltd Plan produced using PlanUp.