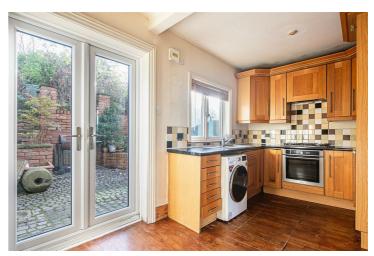

## -from Spencer.

- End terraced house with front entrance porch
- Living room with city views to the front
- Breakfast kitchen with access on to the rear courtyard tiered garden
- Two bedrooms and bathroom on the first floor
- Attic bedroom with Velux windows
- Position at the head of the cul-desac
- No chain
- What3Words://straw.book.horns
- Council Tax Band A
- EPC Rating D