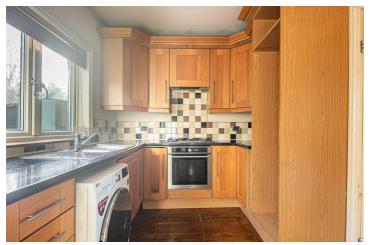

## -from Spencer.

- End terraced house with front entrance porch
- Living room with city views to the front
- Breakfast kitchen with access on to the rear courtyard tiered garden
- Two bedrooms and bathroom on the first floor
- Attic bedroom with Velux windows
- Position at the head of the cul-desac
- No chain
- What3Words://straw.book.horns
- Council Tax Band A
- EPC Rating D