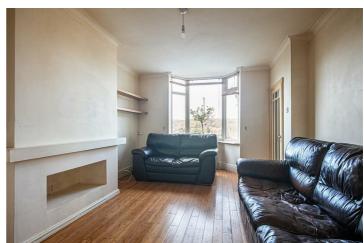

## -from Spencer.

- End terraced house with front entrance porch
- Living room with city views to the front
- Breakfast kitchen with access on to the rear courtyard tiered garden
- Two bedrooms and bathroom on the first floor
- Attic bedroom with Velux windows
- Position at the head of the cul-desac
- No chain
- What3Words://straw.book.horns
- Council Tax Band A
- EPC Rating D