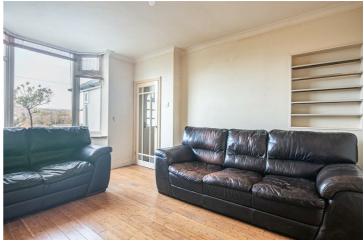

## -from Spencer.

- End terraced house with front entrance porch
- Living room with city views to the front
- Breakfast kitchen with access on to the rear courtyard tiered garden
- Two bedrooms and bathroom on the first floor
- Attic bedroom with Velux windows
- Position at the head of the cul-desac
- No chain
- What3Words://straw.book.horns
- Council Tax Band A
- EPC Rating D