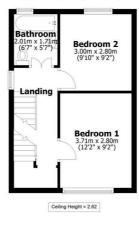

## **Floorplan**

First Floor Approx. 31.3 sq. metres (337.4 sq. feet)

Second Floor
Approx. 14.9 sq. metres (160.7 sq. feet)

Total area: approx. 80.3 sq. metres (864.8 sq. feet)

All measurements are approximate Yorkshire EPC & Floor Plans Ltd Plan produced using PlanUp.