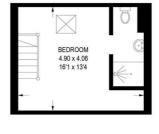

## **Floorplan**

## **70 NAIRN STREET**

APPROXIMATE GROSS INTERNAL AREA = 91.8 SQ M / 988 SQ FT

GROUND FLOOR 31.3 SQ M / 337 SQ FT

FIRST FLOOR 40.7 SQ M / 438 SQ FT

SECOND FLOOR 19.8 SQ M / 213 SQ FT

Illustration for identification purposes only, measurements are approximate, not to scale.