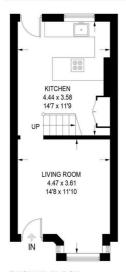

## **Floorplan**

## **70 NAIRN STREET**

APPROXIMATE GROSS INTERNAL AREA = 91.8 SQ M / 988 SQ FT

GROUND FLOOR 31.3 SQ M / 337 SQ FT

FIRST FLOOR 40.7 SQ M / 438 SQ FT

SECOND FLOOR 19.8 SQ M / 213 SQ FT

Illustration for identification purposes only, measurements are approximate, not to scale.