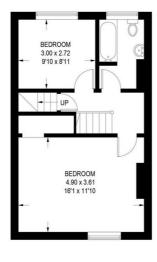

## **Floorplan**

## **70 NAIRN STREET**

APPROXIMATE GROSS INTERNAL AREA = 91.8 SQ M / 988 SQ FT

GROUND FLOOR 31.3 SQ M / 337 SQ FT

FIRST FLOOR 40.7 SQ M / 438 SQ FT

SECOND FLOOR 19.8 SQ M / 213 SQ FT

Illustration for identification purposes only, measurements are approximate, not to scale.