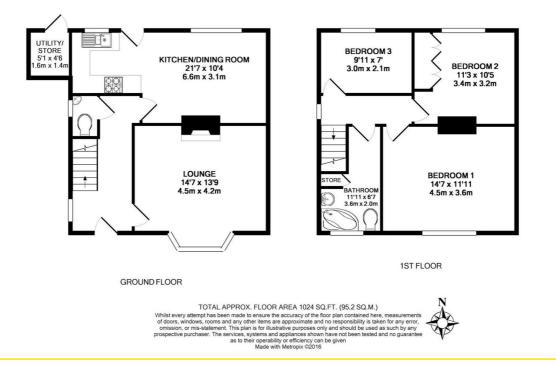

## Rent -

a fabulous three bedroom detached family home.

from Spencer.

- AVAILABLE 6TH DECEMBER
- Three bedrooms
- · Unfurnished with appliances
- Large Newly Paved Area
- Council Tax Band D
- 12 Month Tenancy
- EPC Rating E
- Security Deposit £1260
- Holding Deposit £250
- Outhouse with tumble dryer