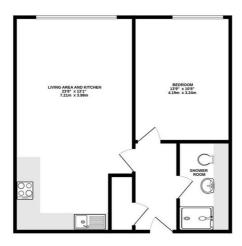

## Floorplan

SECOND FLOOR 560 sq.ft. (52.1 sq.m.) approx.

TOTAL FLOOR AREA: 500 s.g. ft. (\$2.1 s.g.m.) approxi-What every stimes the skeen make a manut he accuracy of the frequise consecutives, measurements of doors, windows, nows and any other terms are approximate and on responsibility is saken for any consistant or no statement. The join is not floatisether purpose only used throat for be called as such by any prospective purchases. The steeners, systems and applicancy stream have not been lessed and do guarantee as in the state of t