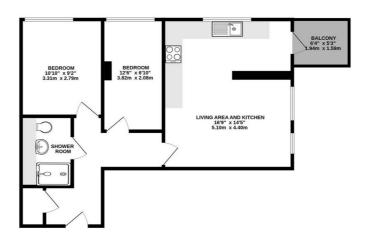

## Floorplan

FIRST FLOOR 560 sq.ft. (52.0 sq.m.) approx.

TOTAL FLOOR AREA: 560 s.g.ft. (52.0 s.g.m.) approx.

What every attempt has been made to ensure the accuracy of the thoughts contained here, measurements of done, adverted has been made to ensure the accuracy of the thoughts contained here the regions, or discovered the adverted to the pressure of the accuracy of the second of the second of the pressure of the accuracy of the accuracy prospective purchaser. The services, systems and appliances shown have not been tested and no guarantee as to the expectation of entire cycle can be given.