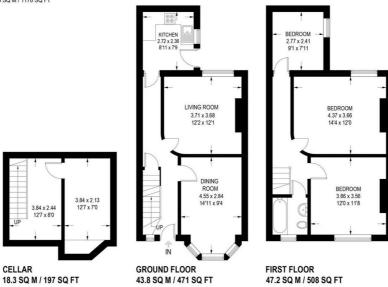

## Floorplan

## **86 MACHON BANK ROAD**

APPROXIMATE GROSS INTERNAL AREA = 91.0 SQ M / 979 SQ FT CELLAR = 18.3 SQ M / 197 SQ FT TOTAL = 109.3 SQ M / 1176 SQ FT

Illustration for identification purposes only, measurements are approximate, not to scale.