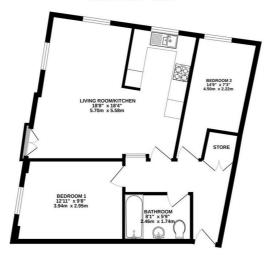

## Floorplan

TOTAL FLOOR AREA: 6675/g.ft. (62.0 s.g.m.) approx.

Whilst every attempt has been naive to ensure the accuse; yet the floorgies constant flows, measurement of doors, sendows, rooms and any other terms are approximate and no responsibly in taken for any enorements on ensurement. This plan is the flowshore proposed envir and should be used as such by any prospective purchaser. The last not in the flowshore proposed envir and should be used as such by any prospective purchaser. The set of the sendon should be used to be the state of the sendon should be used to be the state of the sendon should be used to be the sendon should be used to be the state of the sendon should be used to be the sendon should be used to be the sendon should be used to be used to be the sendon should be used to be used t