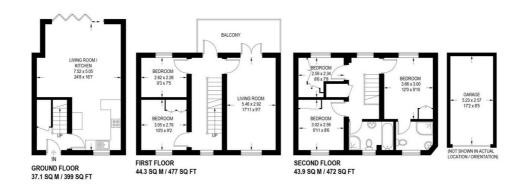

## Floorplan -

## **8 HAWTHORNE MEWS**

APPROXIMATE GROSS INTERNAL AREA = 125.3 SQ M / 1348 SQ FTGARAGE = 13.4 SQ M / 144 SQ FTTOTAL = 138.7 SQ M / 1492 SQ FT

Illustration for identification purposes only, measurements are approximate, not to scale