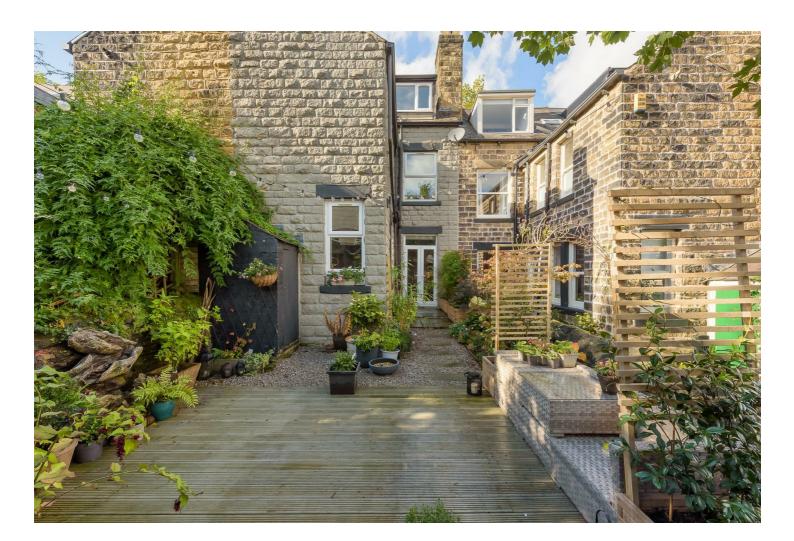

## -from Spencer.

- A stylish stone built terraced house with superb interiors
- · Four double bedrooms
- Open plan dining kitchen with modern fitted kitchen
- · Bay windowed living room
- Fabulous vaulted bathroom with WC and separate WC
- Excellent local facilities, amenities and transport links
- Modern landscaped courtyard garden
- EPC Rating D
- What3Words ///wider.trains.badly
- . Council Tax Band C