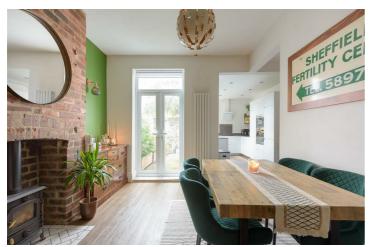

## -from Spencer.

- A stylish stone built terraced house with superb interiors
- · Four double bedrooms
- Open plan dining kitchen with modern fitted kitchen
- · Bay windowed living room
- Fabulous vaulted bathroom with WC and separate WC
- Excellent local facilities, amenities and transport links
- Modern landscaped courtyard garden
- EPC Rating D
- What3Words ///wider.trains.badly
- . Council Tax Band C