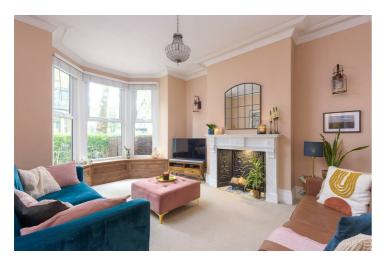

## -from Spencer.

- A stylish stone built terraced house with superb interiors
- · Four double bedrooms
- Open plan dining kitchen with modern fitted kitchen
- · Bay windowed living room
- Fabulous vaulted bathroom with WC and separate WC
- Excellent local facilities, amenities and transport links
- Modern landscaped courtyard garden
- EPC Rating D
- What3Words ///wider.trains.badly
- . Council Tax Band C