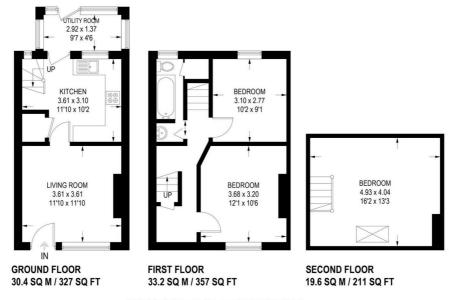

## Floorplan

## 22 LOXLEY VIEW ROAD

APPROXIMATE GROSS INTERNAL AREA = 83.2 SQ M / 895 SQ FT

Illustration for identification purposes only, measurements are approximate, not to scale.

+44 (0)114 268 3682 info@spencersestateagents.co.uk 469 Ecclesall Road, Sheffield, S11 8PP SpencersEstateAgents.co.uk