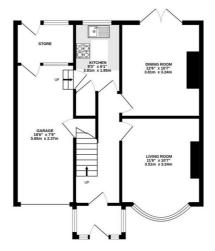

## Floorplan

GROUND FLOOR CEILING HEIGHT 2.41 M 613 sq.ft. (56.9 sq.m.) approx.

1ST FLOOR CEILING HEIGHT 2.48 M 404 sq.ft. (37.5 sq.m.) approx.

TOTAL FLOOR AREA: 807sq.ft. (75.0 sq.m.) approx.

every attempt his abeen made to ensure the accuracy of the floopian contained here, measurements rs. windows, nooms and any other items are approximate and no responsibility is taken for any error, soon or me-destinent. This plan is for illustrative purposes only and should be used as such by any close purchase. The many results of the property of the property