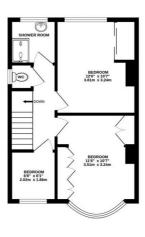

## Floorplan

GROUND FLOOR CEILING HEIGHT 2.41 M 613 sq.ft. (56.9 sq.m.) approx.

1ST FLOOR CEILING HEIGHT 2.48 M 404 sq.ft. (37.5 sq.m.) approx.

TOTAL FLOOR AREA: 807sq.ft. (75.0 sq.m.) approx.

every attempt his abeen made to ensure the accuracy of the floopian contained here, measurements rs. windows, nooms and any other items are approximate and no responsibility is taken for any error, soon or me-destinent. This plan is for illustrative purposes only and should be used as such by any close purchase. The many results of the property of the property