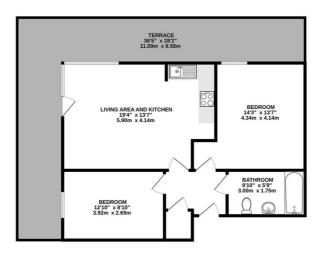

## Floorplan

THIRD FLOOR CEILING HEIGHT 2.39 M 642 sq.ft. (59.6 sq.m.) approx.

TOTAL FLOOR AREA: 642 stg.ft. (59.6 stg.m.) approx.
Whitis every attempt has been made to revoure the accuracy of the Booplan contained their, measurem of doors, visions, recommanding where man evappersment and to responsibly in statem for any or doors, visions, recommanding the statement of the statement of doors, visions, recommanding the statement of the sta