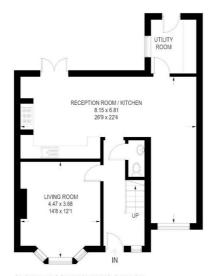

## **Floorplan**

## 18 STRUAN ROAD

APPROXIMATE GROSS INTERNAL AREA = 135.4 SQ M / 1457 SQ FT

BEDROOM 4.32 x 3.91 142 x 1210 127 x 124 BEDROOM 3.91 x 3.76 1210 x 124 BEDROOM 2.44 x 1.90 80 x 6'3

GROUND FLOOR (INCLUDING GARAGE) 68.4 SQ M / 736 SQ FT

FIRST FLOOR = 67.0 SQ M / 721 SQ FT

Illustration for identification purposes only, measurements are approximate, not to scale.

+44 (0)114 268 3682 info@spencersestateagents.co.uk 469 Ecclesall Road, Sheffield, S11 8PP SpencersEstateAgents.co.uk