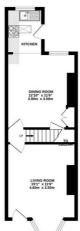

## Floorplan

CELLAR

CELLAR 183 sq.ft. (17.0 sq.m.) approx

TOTAL FLOOR AREA: 904sq.ft. (84.0 sq.m.) approx. Whitst every attempt has been made to examine the accuracy of the floografic contained here, measurement of doors, windows, nooms and any other terms are approximate and no reportability is taken for any error, windows, nooms and any other terms are approximately and no reportability is taken for any error, prospective purchaser. The services, systems and applicances shown have not been tested and no guarante as to their operability or efficiency can be given.