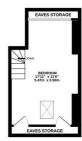

## Floorplan

CELLAR

CELLAR 183 sq.ft. (17.0 sq.m.) approx

TOTAL FLOOR AREA: 904sq.ft. (84.0 sq.m.) approx. Whitst every attempt has been made to examine the accuracy of the floografic contained here, measurement of doors, windows, nooms and any other terms are approximate and no reportability is taken for any error, windows, nooms and any other terms are approximately and no reportability is taken for any error, prospective purchaser. The services, systems and applicances shown have not been tested and no guarante as to their operability or efficiency can be given.