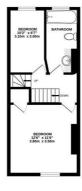

## Floorplan

CELLAR

CELLAR 183 sq.ft. (17.0 sq.m.) approx

TOTAL FLOOR AREA: 904sq.ft. (84.0 sq.m.) approx. Whitst every attempt has been made to examine the accuracy of the floografic contained here, measurement of doors, windows, nooms and any other terms are approximate and no reportability is taken for any error, windows, nooms and any other terms are approximately and no reportability is taken for any error, prospective purchaser. The services, systems and applicances shown have not been tested and no guarante as to their operability or efficiency can be given.