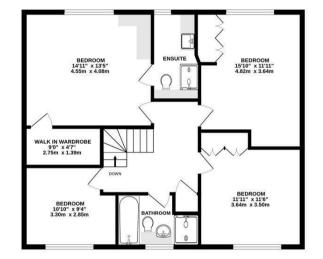

## Floorplan \_\_\_\_

GROUND FLOOR

TOTAL FLOOR AREA : 1809sq.ft. (168.0 sq.m.) approx. Whilst every attempt has been made to ensure the accuracy of the floorpian contained here, measurements of doors, windows, rooms and any other items are approximate and no responsibility is taken for any error, omission or mis-statement. This plan is for illustrative purposes only and should be used as such by any prospective purchaser. The services, systems and appliances shown have not been tested and no guarantee as to their operability or efficiency can be given. Made with Metropic v2024