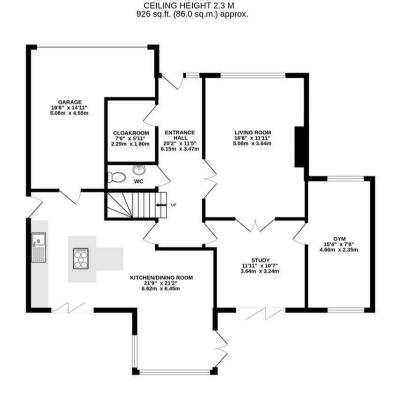

## Floorplan \_\_\_\_

GROUND FLOOR

TOTAL FLOOR AREA : 1809sq.ft. (168.0 sq.m.) approx. Whilst every attempt has been made to ensure the accuracy of the floorpian contained here, measurements of doors, windows, rooms and any other items are approximate and no responsibility is taken for any error, omission or mis-statement. This plan is for illustrative purposes only and should be used as such by any prospective purchaser. The services, systems and appliances shown have not been tested and no guarantee as to their operability or efficiency can be given. Made with Metropic v2024