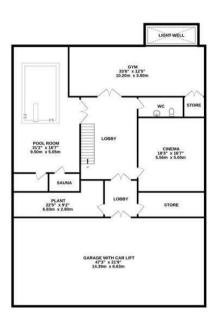

## Floorplan \_\_\_\_

LOWER GROUND FLOOR 3083 sq.ft. (286.4 sq.m.) approx.

GROUND FLOOR 2013 sq.ft. (187.0 sq.m.) approx

1ST FLOOR 1893 sq.ft. (175.9 sq.m.) approx.

2ND FLOOR 1625 sq.ft. (150.9 sq.m.) approx.

## TOTAL FLOOR AREA : 8613 sq.ft. (800.2 sq.m.) approx.

Whilst every attempt has been made to ensure the accuracy of the floorplan contained here, measurements of doors, windows, rooms and any other items are approximate and no responsibility is taken for any error, omission or mis-statement. This plan is for illustrative purposes only and should be used as such by any prospective purchaser. The services, systems and appliances shown have not been tested and no guarantee as to their operability or efficiency can be given. Made with Metropix @2024