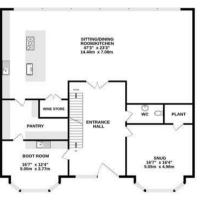

## Floorplan \_\_\_\_

LOWER GROUND FLOOR 3083 sq.ft. (286.4 sq.m.) approx.

GROUND FLOOR 2013 sq.ft. (187.0 sq.m.) approx

1ST FLOOR 1893 sq.ft. (175.9 sq.m.) approx.

2ND FLOOR 1625 sq.ft. (150.9 sq.m.) approx.

## TOTAL FLOOR AREA : 8613 sq.ft. (800.2 sq.m.) approx.

Whilst every attempt has been made to ensure the accuracy of the floorplan contained here, measurements of doors, windows, rooms and any other items are approximate and no responsibility is taken for any error, omission or mis-statement. This plan is for illustrative purposes only and should be used as such by any prospective purchaser. The services, systems and appliances shown have not been tested and no guarantee as to their operability or efficiency can be given. Made with Metropix @2024