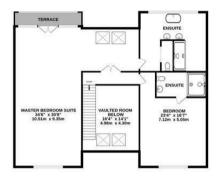

## Floorplan \_\_\_\_

LOWER GROUND FLOOR 3083 sq.ft. (286.4 sq.m.) approx.

GROUND FLOOR 2013 sq.ft. (187.0 sq.m.) approx

1ST FLOOR 1893 sq.ft. (175.9 sq.m.) approx.

2ND FLOOR 1625 sq.ft. (150.9 sq.m.) approx.

## TOTAL FLOOR AREA : 8613 sq.ft. (800.2 sq.m.) approx.

Whilst every attempt has been made to ensure the accuracy of the floorplan contained here, measurements of doors, windows, rooms and any other items are approximate and no responsibility is taken for any error, omission or mis-statement. This plan is for illustrative purposes only and should be used as such by any prospective purchaser. The services, systems and appliances shown have not been tested and no guarantee as to their operability or efficiency can be given. Made with Metropix @2024