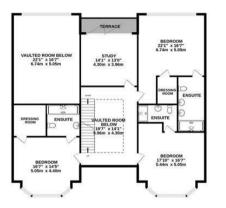

## Floorplan \_\_\_\_

LOWER GROUND FLOOR 3083 sq.ft. (286.4 sq.m.) approx.

GROUND FLOOR 2013 sq.ft. (187.0 sq.m.) approx

1ST FLOOR 1893 sq.ft. (175.9 sq.m.) approx.

2ND FLOOR 1625 sq.ft. (150.9 sq.m.) approx.

## TOTAL FLOOR AREA : 8613 sq.ft. (800.2 sq.m.) approx.

Whilst every attempt has been made to ensure the accuracy of the floorplan contained here, measurements of doors, windows, rooms and any other items are approximate and no responsibility is taken for any error, omission or mis-statement. This plan is for illustrative purposes only and should be used as such by any prospective purchaser. The services, systems and appliances shown have not been tested and no guarantee as to their operability or efficiency can be given. Made with Metropix @2024