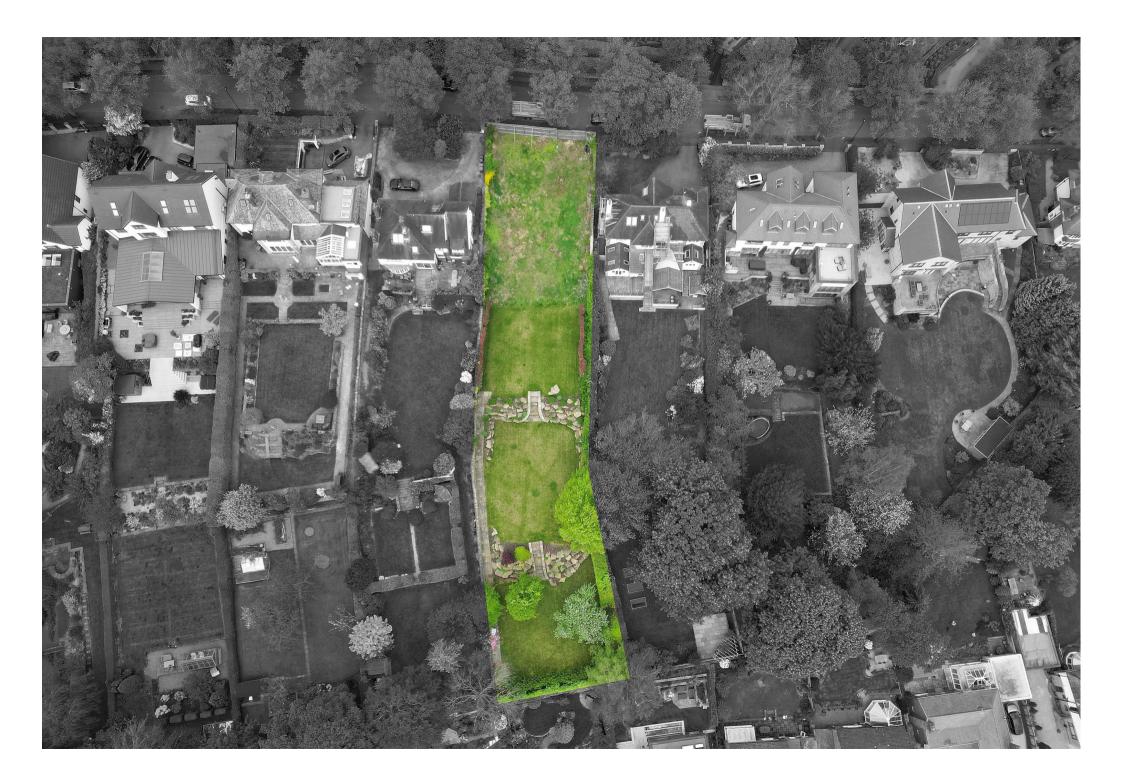

57, Stumperlowe Crescent Road, Fulwood, S10 3PR

## Buy -

an incredible opportunity to purchase this plot of land with planning permission for a quite incredible detached house of over 8600 feet

- Planning Permission 20/01750/FUL in perpetuity
- Over two thirds of an acre south facing plot with planning permission for an 8600 square ft house
- Premier S10 address
- PP for a four storey house with possible swimming pool, office, snug, cinema and gym
- Open plan living room with access onto large rear terrace
- Five large bedrooms all with en-suite bathrooms
- Top floor main bedroom suite with dressing room, en-suite, living room and balcony
- Subterranean garaging with car lift access
- Create your dream home in prime S10 location
- What3Words ///bells.plot.eagle