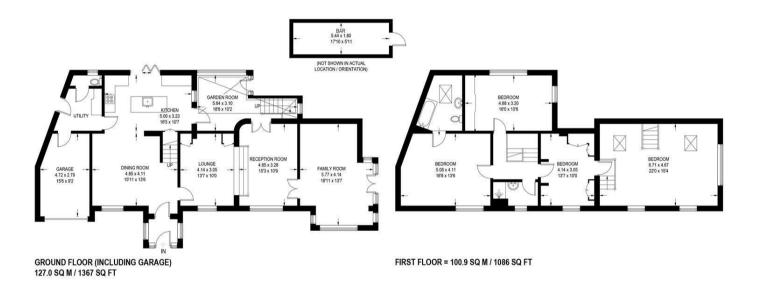

## Floorplan \_\_\_\_

## **16 MUSKOKA DRIVE**

APPROXIMATE GROSS INTERNAL AREA = 227.9 SQ M / 2453 SQ FT OUTBUILDING = 9.8 SQ M / 105 SQ FT TOTAL = 237.7 SQ M / 2558 SQ FT (INCLUDING GARAGE)

Illustration for identification purposes only, measurements are approximate, not to scale.