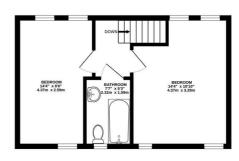

## Floorplan

GROUND FLOOR CEILING HEIGHT 2.17 M 415 sq.ft. (38.6 sq.m.) approx.

1ST FLOOR CEILING HEIGHT 2.37 M 337 sq.ft. (31.3 sq.m.) approx.

## TOTAL FLOOR AREA: 753 sq.ft. (69.9 sq.m.) approx.

Whist every attempt has been made to ensure the accuracy of the floorplan contained here, measurements of dors, windows, rooms and any other items are approximate and on responsibility is taken for any error, omission or mis-statement. This plan is for illustrative purposes only and should be used as such by any prospective purchaser. The services, systems and appliances shown have beet rested and no guarantee as to their openability or efficiency can be given.