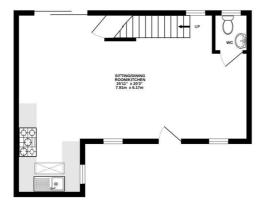

## Floorplan

GROUND FLOOR CEILING HEIGHT 2.17 M 415 sq.ft. (38.6 sq.m.) approx.

1ST FLOOR CEILING HEIGHT 2.37 M 337 sq.ft. (31.3 sq.m.) approx.

## TOTAL FLOOR AREA: 753 sq.ft. (69.9 sq.m.) approx.

Whist every attempt has been made to ensure the accuracy of the floorplan contained here, measurements of dors, windows, rooms and any other items are approximate and on responsibility is taken for any error, omission or mis-statement. This plan is for illustrative purposes only and should be used as such by any prospective purchaser. The services, systems and appliances shown have beet rested and no guarantee as to their openability or efficiency can be given.