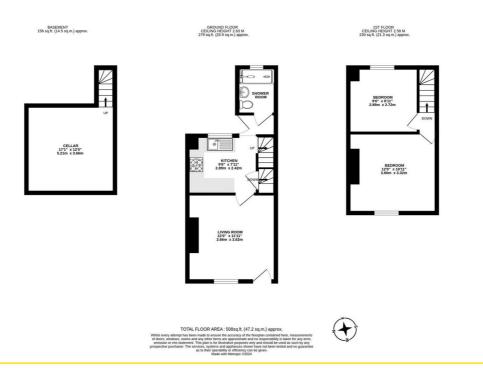

## Buy —

this fabulous two double bedroom traditional mid terrace home in a very sought after and popular location.

- · Traditional mid terrace property
- · Beautifully presented throughout
- Well fitted modern kitchen and shower room
- Two double bedrooms
- Cosy living room with feature fireplace
- Spacious and useful storage cellar
- Excellent location in a vibrant community
- Council Tax Band A
- EPC Rating C
- · What3words///farmer.cheek.summ

## Floorplan

Spencer.

+44 (0)114 268 3682 info@spencersestateagents.co.uk

469 Ecclesall Road, Sheffield, S11 8PP SpencersEstateAgents.co.uk ♥SpencersAgents ◎ SpencersAgents ¶ SpencersEstateAgents All enquiries and negotiations conducted via the Spencers office. We are obliged under the Estate Agent Act 1991 to qualify all offers and an independent mortgage consultant will speak to you to substantiate your details. The particulars are set out as a general outline only for guidance and do not constitute part of an offer or contract. Measurements are given in good faith and believed to be correct. Any prospective buyer should satisfy themselves as to the correctness of all statements and should not rely on them as representation of fact. no person in the employment of Spencers has any authority to make or give representation or warranty whatever in relation to this property.