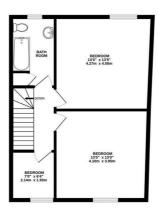

## Floorplan

GROUND FLOOR CEILING HEIGHT 2.48 M 618 sq.ft. (57.4 sq.m.) approx.

1ST FLOOR CEILING HEIGHT 2.53 M 522 sq.ft. (48.5 sq.m.) approx.

TOTAL FLOOR AREA: 1140 sq.ft. (105.9 sq.m.) approx.

tempt has been made to ensure the accuracy of the floorgain contained here, measurement power, comes and any other terms are approximate and no responsibility is taken for any error set scatteries. This flam is for this other purposes only and through the such as such by any these. The accuracy term is the scattering the scattering the scattering the as to their operationly or efficiency can be given.