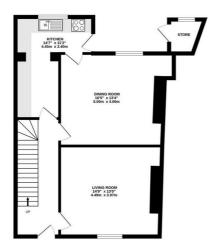

## Floorplan

GROUND FLOOR CEILING HEIGHT 2.48 M 618 sq.ft. (57.4 sq.m.) approx.

1ST FLOOR CEILING HEIGHT 2.53 M 522 sq.ft. (48.5 sq.m.) approx.

TOTAL FLOOR AREA: 1140 sq.ft. (105.9 sq.m.) approx.

tempt has been made to ensure the accuracy of the floorgain contained here, measurement power, comes and any other terms are approximate and no responsibility is taken for any error set scatteries. This flam is for this other purposes only and through the such as such by any these. The accuracy term is the scattering the scattering the scattering the as to their operationly or efficiency can be given.