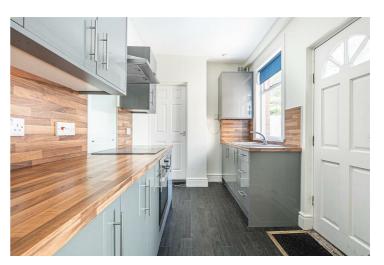

## -from Spencer.

- Three bedroom mid terraced house with off shot kitchen, utility and WC
- · Well-maintained throughout
- · Lovely bay windowed lounge
- Modern kitchen
- · Well presented throughout
- Neutral decor
- No onward chain
- Council Tax Band B
- EPC Rating D
- What3Words: shuts.upon.chat