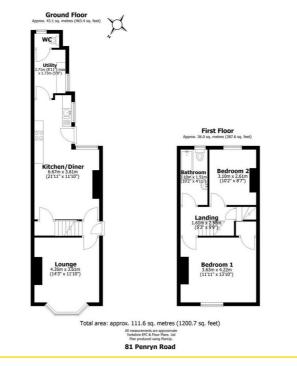

## Floorplan

+44 (0)114 268 3682 info@spencersestateagents.co.uk

Cellar

Cellar

3.63m x 3.61m (11'11" x 11'10")

469 Ecclesall Road, Sheffield, S11 8PP SpencersEstateAgents.co.uk **y** SpencersAgents

SpencersAgents

Second Floor

Bedroom 3 4.23m x 4.22m (13'11" x 13'10")

Viewing: Via the Agents

 $Spencers\,Agents\,Ltd, 469\,Eccles all\,Road, Sheffield\,S11\,8pp\,|\,Registered\,in\,England\,No.\,7565948$