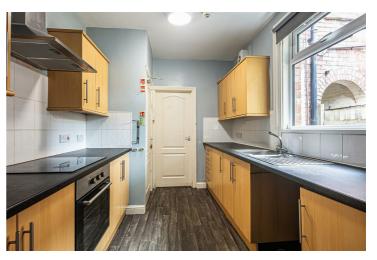

## -from Spencer.

- A large five double bedroomed terraced house over 1600 feet in size
- Double storey off-shot to the rear
- Bay windowed living room
- · Separate dining room and kitchen
- · Access to the cellar
- · Five bedrooms over two floors
- Enclosed private rear garden with tiered lawn and patio area
- . Council Tax Band C
- EPC Rating E
- What3Words: ample.secure.bands