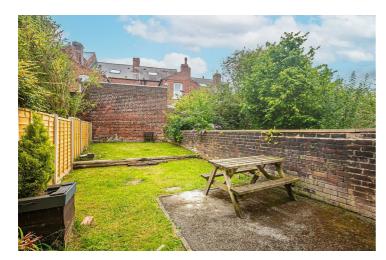

## -from Spencer.

- A large five double bedroomed terraced house over 1600 feet in size
- Double storey off-shot to the rear
- Bay windowed living room
- · Separate dining room and kitchen
- · Access to the cellar
- · Five bedrooms over two floors
- Enclosed private rear garden with tiered lawn and patio area
- . Council Tax Band C
- EPC Rating E
- What3Words: ample.secure.bands