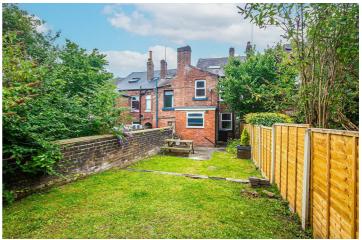

## -from Spencer.

- A large five double bedroomed terraced house over 1600 feet in size
- Double storey off-shot to the rear
- Bay windowed living room
- · Separate dining room and kitchen
- · Access to the cellar
- · Five bedrooms over two floors
- Enclosed private rear garden with tiered lawn and patio area
- . Council Tax Band C
- EPC Rating E
- What3Words: ample.secure.bands