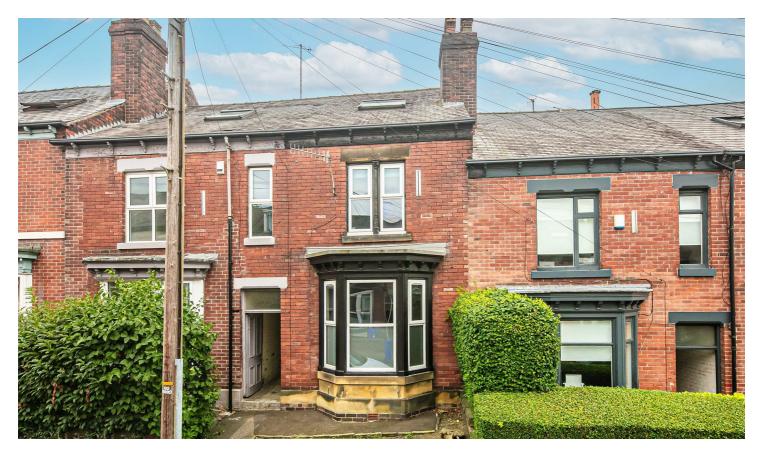

## Buy -

a large terraced property with five double bedrooms, two bathrooms, and a lovely enclosed rear garden

## -from Spencer.

- A large five double bedroomed terraced house over 1600 feet in size
- Double storey off-shot to the rear
- Bay windowed living room
- · Separate dining room and kitchen
- · Access to the cellar
- · Five bedrooms over two floors
- Enclosed private rear garden with tiered lawn and patio area
- . Council Tax Band C
- EPC Rating E
- What3Words: ample.secure.bands